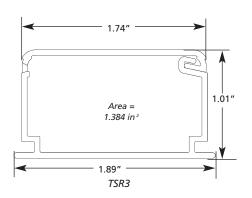

### 2. Product Dimensions

| Length (L) | 6 ft   |
|------------|--------|
| Width (W)  | 1.75 " |
| Height (H) | 1 "    |

**Product Selection** 

| Part Number  | Description                      | Dimensions                  | Pkg.<br>Qty.               |
|--------------|----------------------------------|-----------------------------|----------------------------|
| TSR1 Raceway |                                  |                             |                            |
| TSR1X-6A     | 3/4" One Piece Surface Raceway   | 3/4"(W) x 1/2"(H) x 6'(L)   | 120 feet of 6 foot lengths |
| TSR1X-8A     | 3/4" One Piece Surface Raceway   | 3/4"(W) x 1/2"(H) x 8'(L)   | 160 feet of 8 foot lengths |
| TSR2 Raceway |                                  |                             |                            |
| TSR2X-6A     | 1-1/4" One Piece Surface Raceway | 1-1/4"(W) x 3/4"(H) x 6'(L) | 120 feet of 6 foot lengths |
| TSR2X-8A     | 1-1/4" One Piece Surface Raceway | 1-1/4"(W) x 3/4"(H) x 8'(L) | 160 feet of 8 foot lengths |
| TSR3 Raceway |                                  |                             |                            |
| TSR3X-6A     | 1-3/4" One Piece Surface Raceway | 1-3/4"(W) x 1"(H) x 6'(L)   | 120 feet of 6 foot lengths |
| TSR3X-8A     | 1-3/4" One Piece Surface Raceway | 1-3/4"(W) x 1"(H) x 8'(L)   | 160 feet of 8 foot lengths |