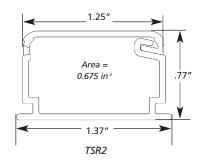

**Product Selection** 

| Part Number  | Description                      | Dimensions                  | Pkg.<br>Qty.               |
|--------------|----------------------------------|-----------------------------|----------------------------|
| TSR1 Raceway |                                  |                             |                            |
| TSR1X-6A     | 3/4" One Piece Surface Raceway   | 3/4"(W) x 1/2"(H) x 6'(L)   | 120 feet of 6 foot lengths |
| TSR1X-8A     | 3/4" One Piece Surface Raceway   | 3/4"(W) x 1/2"(H) x 8'(L)   | 160 feet of 8 foot lengths |
| TSR2 Raceway |                                  |                             |                            |
| TSR2X-6A     | 1-1/4" One Piece Surface Raceway | 1-1/4"(W) x 3/4"(H) x 6'(L) | 120 feet of 6 foot lengths |
| TSR2X-8A     | 1-1/4" One Piece Surface Raceway | 1-1/4"(W) x 3/4"(H) x 8'(L) | 160 feet of 8 foot lengths |
| TSR3 Raceway |                                  |                             |                            |
| TSR3X-6A     | 1-3/4" One Piece Surface Raceway | 1-3/4"(W) x 1"(H) x 6'(L)   | 120 feet of 6 foot lengths |
| TSR3X-8A     | 1-3/4" One Piece Surface Raceway | 1-3/4"(W) x 1"(H) x 8'(L)   | 160 feet of 8 foot lengths |