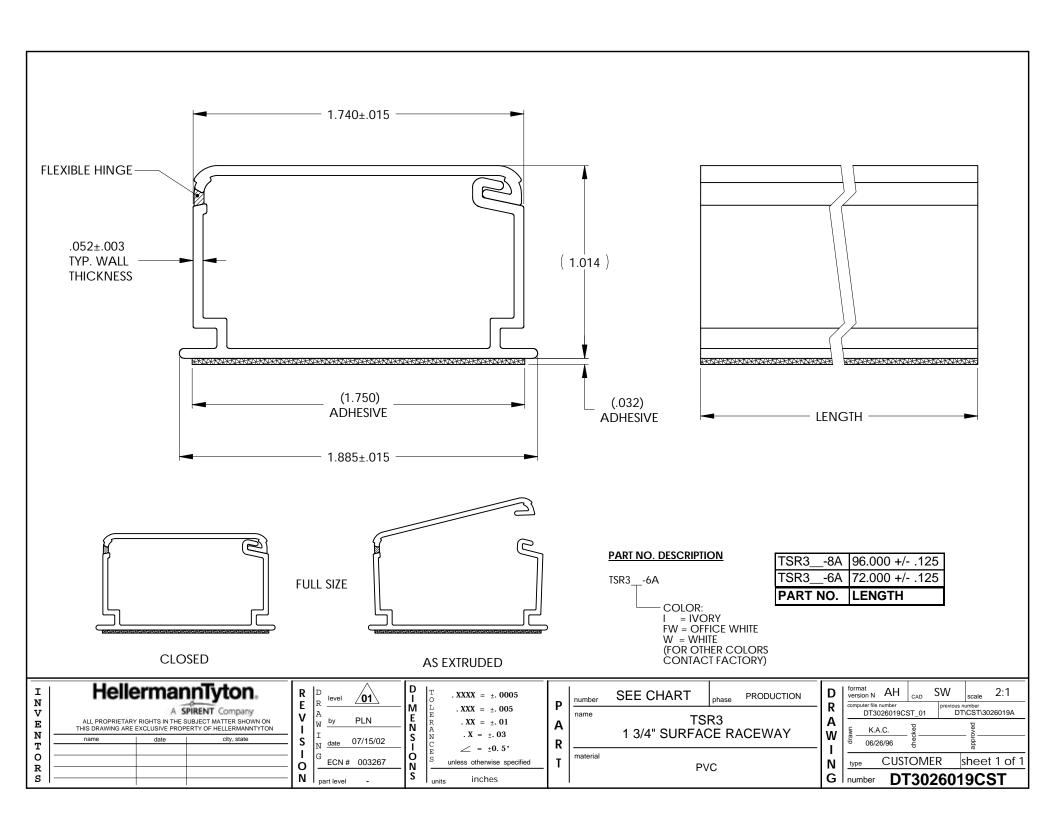

#### 1. Base Data

| Part No. | TSR3I-6A                                                   |  |
|----------|------------------------------------------------------------|--|
| Туре     | TSR3-6A                                                    |  |
| Color    | Ivory                                                      |  |
| Features | HellermannTyton's low voltage TSR surface raceway          |  |
|          | system is a one piece latching duct designed to contain,   |  |
|          | route and protect wire and cable when it is not feasible   |  |
|          | to run it within the wall. It is manufactured from a 94 V- |  |
|          | 0 PVC and features a superior adh                          |  |

### 2. Product Dimensions

| Length (L) | 6 ft   |
|------------|--------|
| Width (W)  | 1.75 " |
| Height (H) | 1 "    |

- Tamper resistant, the cover's self-locking, hidden positive latch permits quick re-entry as well as providing a secure installation of premise wire.
- Manufactured from UL 94V-0 rated PVC material
- Fittings incorporate a minimum 1" bend radius per TIA/EIA 568-B and 569-A standards.
- Rubber-based foam tape adhesive with high ultimate bond strength conforms to any surface.
- Flexible hinge allows the raceway to endure numerous openings without creating discoloration or stress cracking.
- Junction boxes can be used for electrical or data outlets
- Available in 6 and 8 ft. lengths in three widths 3/4", 1-1/4" and 1-3/4" for varying cabling requirements.