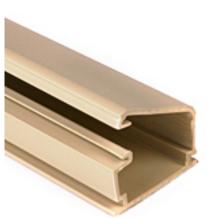

### TSR3I-6A

1-3/4" one piece surface raceway - 6' sticks - Ivory

Article Number: 250-03601

Part Number: TSR3I-6A

Type: TSR3-6A

Material: PVC

#### 1. Base Data

| Part No. | TSR3I-6A                                                   |  |
|----------|------------------------------------------------------------|--|
| Туре     | TSR3-6A                                                    |  |
| Color    | Ivory                                                      |  |
| Features | HellermannTyton's low voltage TSR surface raceway          |  |
|          | system is a one piece latching duct designed to contain,   |  |
|          | route and protect wire and cable when it is not feasible   |  |
|          | to run it within the wall. It is manufactured from a 94 V- |  |
|          | 0 PVC and features a superior adh                          |  |

### 2. Product Dimensions

| Length (L) | 6 ft   |
|------------|--------|
| Width (W)  | 1.75 " |
| Height (H) | 1 "    |