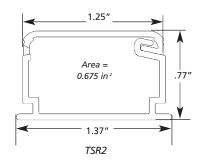

### TSR2W-6A

1-1/4" one piece surface raceway - 6' sticks - White

Article Number: 250-02603

Part Number: TSR2W-6A

Type: TSR2-6A

Material: PVC

#### 1. Base Data

| Part No. | TSR2W-6A                                                   |  |
|----------|------------------------------------------------------------|--|
| Туре     | TSR2-6A                                                    |  |
| Color    | White                                                      |  |
| Features | HellermannTyton's low voltage TSR surface raceway          |  |
|          | system is a one piece latching duct designed to contain,   |  |
|          | route and protect wire and cable when it is not feasible   |  |
|          | to run it within the wall. It is manufactured from a 94 V- |  |
|          | 0 PVC and features a superior adh                          |  |

### 2. Product Dimensions

| Length (L) | 6 ft   |
|------------|--------|
| Width (W)  | 1.25 " |
| Height (H) | .75 "  |

**Product Selection** 

| Part Number  | Description                      | Dimensions                  | Pkg.<br>Qty.               |
|--------------|----------------------------------|-----------------------------|----------------------------|
| TSR1 Raceway |                                  |                             |                            |
| TSR1X-6A     | 3/4" One Piece Surface Raceway   | 3/4"(W) x 1/2"(H) x 6'(L)   | 120 feet of 6 foot lengths |
| TSR1X-8A     | 3/4" One Piece Surface Raceway   | 3/4"(W) x 1/2"(H) x 8'(L)   | 160 feet of 8 foot lengths |
| TSR2 Raceway |                                  |                             |                            |
| TSR2X-6A     | 1-1/4" One Piece Surface Raceway | 1-1/4"(W) x 3/4"(H) x 6'(L) | 120 feet of 6 foot lengths |
| TSR2X-8A     | 1-1/4" One Piece Surface Raceway | 1-1/4"(W) x 3/4"(H) x 8'(L) | 160 feet of 8 foot lengths |
| TSR3 Raceway |                                  |                             |                            |
| TSR3X-6A     | 1-3/4" One Piece Surface Raceway | 1-3/4"(W) x 1"(H) x 6'(L)   | 120 feet of 6 foot lengths |
| TSR3X-8A     | 1-3/4" One Piece Surface Raceway | 1-3/4"(W) x 1"(H) x 8'(L)   | 160 feet of 8 foot lengths |