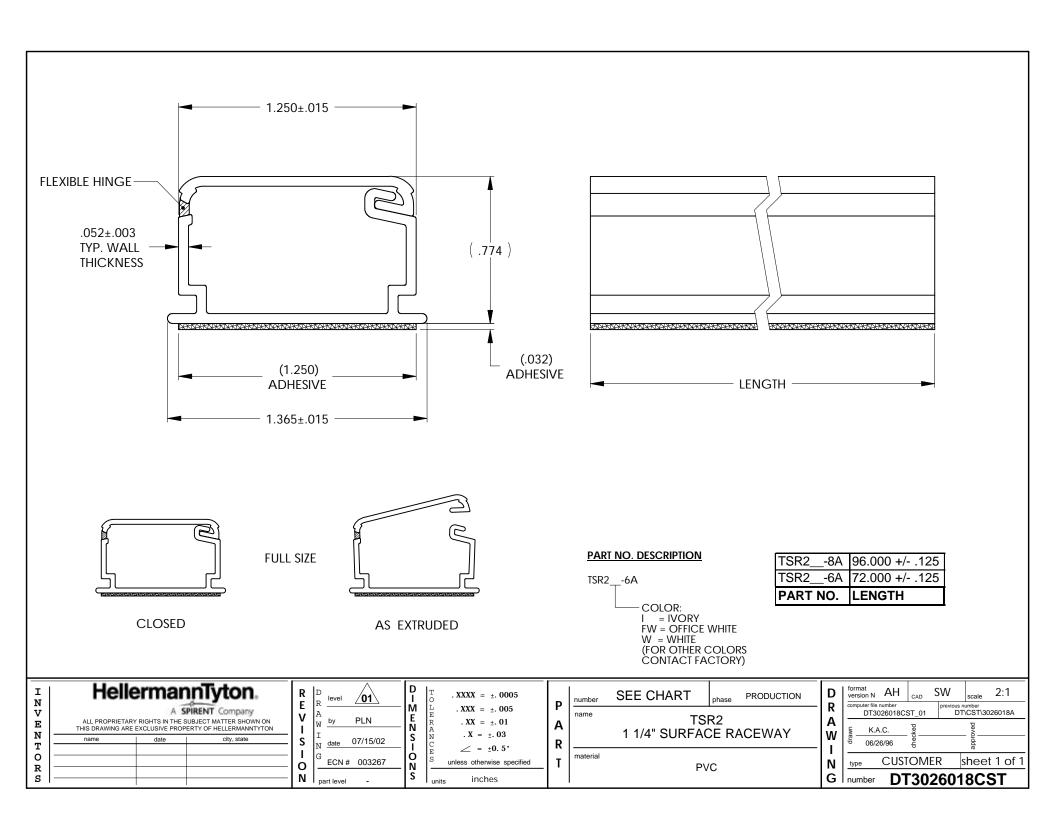

### TSR2W-6A

1-1/4" one piece surface raceway - 6' sticks - White

Article Number: 250-02603

Part Number: TSR2W-6A

Type: TSR2-6A

Material: PVC

#### 1. Base Data

| Part No. | TSR2W-6A                                                   |  |
|----------|------------------------------------------------------------|--|
| Туре     | TSR2-6A                                                    |  |
| Color    | White                                                      |  |
| Features | HellermannTyton's low voltage TSR surface raceway          |  |
|          | system is a one piece latching duct designed to contain,   |  |
|          | route and protect wire and cable when it is not feasible   |  |
|          | to run it within the wall. It is manufactured from a 94 V- |  |
|          | 0 PVC and features a superior adh                          |  |

### 2. Product Dimensions

| Length (L) | 6 ft   |
|------------|--------|
| Width (W)  | 1.25 " |
| Height (H) | .75 "  |

# 4. Material and Specifications

| Material          | Polyvinylchloride (PVC) |
|-------------------|-------------------------|
| Material Shortcut | PVC                     |