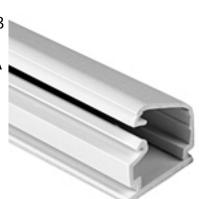

### TSR2W-6A

1-1/4" one piece surface raceway - 6' sticks - White

Article Number: 250-02603

Part Number: TSR2W-6A

Type: TSR2-6A

Material: PVC

#### 1. Base Data

| Part No. | TSR2W-6A                                                   |  |
|----------|------------------------------------------------------------|--|
| Туре     | TSR2-6A                                                    |  |
| Color    | White                                                      |  |
| Features | HellermannTyton's low voltage TSR surface raceway          |  |
|          | system is a one piece latching duct designed to contain,   |  |
|          | route and protect wire and cable when it is not feasible   |  |
|          | to run it within the wall. It is manufactured from a 94 V- |  |
|          | 0 PVC and features a superior adh                          |  |

### 2. Product Dimensions

| Length (L) | 6 ft   |
|------------|--------|
| Width (W)  | 1.25 " |
| Height (H) | .75 "  |