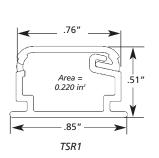

**Product Selection** 

| Part Number  | Description                      | Dimensions                  | Pkg.<br>Qty.               |
|--------------|----------------------------------|-----------------------------|----------------------------|
| TSR1 Raceway |                                  |                             |                            |
| TSR1X-6A     | 3/4" One Piece Surface Raceway   | 3/4"(W) x 1/2"(H) x 6'(L)   | 120 feet of 6 foot lengths |
| TSR1X-8A     | 3/4" One Piece Surface Raceway   | 3/4"(W) x 1/2"(H) x 8'(L)   | 160 feet of 8 foot lengths |
| TSR2 Raceway |                                  |                             |                            |
| TSR2X-6A     | 1-1/4" One Piece Surface Raceway | 1-1/4"(W) x 3/4"(H) x 6'(L) | 120 feet of 6 foot lengths |
| TSR2X-8A     | 1-1/4" One Piece Surface Raceway | 1-1/4"(W) x 3/4"(H) x 8'(L) | 160 feet of 8 foot lengths |
| TSR3 Raceway |                                  |                             |                            |
| TSR3X-6A     | 1-3/4" One Piece Surface Raceway | 1-3/4"(W) x 1"(H) x 6'(L)   | 120 feet of 6 foot lengths |
| TSR3X-8A     | 1-3/4" One Piece Surface Raceway | 1-3/4"(W) x 1"(H) x 8'(L)   | 160 feet of 8 foot lengths |