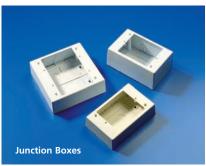

#### **Junction Boxes**

Offered in a dual or single gang format, HellermannTyton's low voltage junction boxes are versatile enough for any network cabling application. Available in varying depths, these boxes are all equipped with concentric knockouts on all four sides for every TSR size of raceway which eliminates routing and installation inconvenience. All three styles of junction boxes come with adhesive strips on the back of the base and also #6 screws to secure the box to the base. See page 62 for knockout sizes and locations.

|                | 1 Todact Sele                                           |              |
|----------------|---------------------------------------------------------|--------------|
| Part Number    | Description                                             | Pkg.<br>Qty. |
| TSR1 Fittings  |                                                         |              |
| TSR1X-14       | Splice Cover – 3/4"                                     | 10           |
| TSR1X-21-1     | Tee Cover - 3/4" – 1" Bend Radius                       | 10           |
| TSR1X-25-1     | Elbow Cover – 3/4" – 1" Bend Radius                     | 10           |
| TSR1X-29-1     | External Corner – 3/4" – 1" Bend Radius                 | 10           |
| TSR1X-33-1     | Internal Corner – 3/4" – 1" Bend Radius                 | 10           |
| TSR1X-36       | End Cap – 3/4"                                          | 10           |
| TSR1X-50       | Ceiling Drop – 3/4"                                     | 10           |
| TSR2 Fittings  |                                                         |              |
| TSR2X-14       | Splice Cover – 1-1/4"                                   | 10           |
| TSR2X-21-1     | Tee Cover – 1-1/4" – 1" Bend Radius                     | 10           |
| TSR2X-25-1     | Elbow Cover – 1-1/4" – 1" Bend Radius                   | 10           |
| TSR2X-29-1     | External Corner – 1-1/4" – 1" Bend Radius               | 10           |
| TSR2X-33-1     | Internal Corner – 1-1/4" – 1" Bend Radius               | 10           |
| TSR2X-36       | End Cap – 1-1/4"                                        | 10           |
| TSR2X-50       | Ceiling Drop – 1-1/4"                                   | 10           |
| TSR3 Fittings  |                                                         |              |
| TSR3X-14       | Splice Cover – 1-3/4"                                   | 10           |
| TSR3X-21-1     | Tee Cover – 1-3/4" – 1" Bend Radius                     | 10           |
| TSR3X-25-1     | Elbow Cover – 1-3/4" – 1" Bend Radius                   | 10           |
| TSR3X-29-1     | External Corner – 1-3/4" – 1" Bend Radius               | 10           |
| TSR3X-33-1     | Internal Corner – 1-3/4" – 1" Bend Radius               | 10           |
| TSR3X-36       | End Cap – 1-3/4"                                        | 10           |
| TSR3X-50       | Ceiling Drop – 1-3/4"                                   | 10           |
| Reducers       |                                                         |              |
| TSR1X-12       | Reducer – 1-3/4" to 1-1/4" (TSR3 to TSR2)               | 10           |
| TSR2X-12       | Reducer – 1-3/4" to 3/4" (TSR3 to TSR1)                 | 10           |
| TSR3X-12       | Reducer – 1-1/4" to 3/4" (TSR2 to TSR1)                 | 10           |
| Junction Boxes |                                                         |              |
| TSRX-JB1       | Juntion Box Single Gang – 3"(W) x 4-3/4"(L) x 1-1/4"(H) | 1            |
| TSRX-JB2*      | Juntion Box Single Gang – 3"(W) x 4-3/4"(L) x 2"(H)     | 1            |
| TSRX-JBD       | Juntion Box Dual Gang – 4.91"(W) x 4.83"(L) x 1-1/2"(H) | 1            |