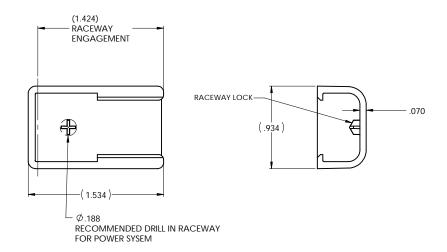

| HellermannTyton.                                                              | N 1. THIS PART MATES WITH (1) TSR1 OR (1) TSRP1 RACEWAY. | $\begin{bmatrix} R & D & \\ P & \text{level} \end{bmatrix} 01 \qquad \begin{bmatrix} D & T & XXXX = \pm .0 \end{bmatrix}$                                                                                                                                                   |             | format C CAD SW scale 2:1                                                                                                                                                                                                                                                                                                                                                                                                                                                                                                                                                                                                                                                                                                                                                                                                                                                                                                                                                                                                                                                                                                                                                                                                                                                                                                                                                                                                                                                                                                                                                                                                                                                                                                                                                                                                                                                                                                                                                                                                                                                                                                      |
|-------------------------------------------------------------------------------|----------------------------------------------------------|-----------------------------------------------------------------------------------------------------------------------------------------------------------------------------------------------------------------------------------------------------------------------------|-------------|--------------------------------------------------------------------------------------------------------------------------------------------------------------------------------------------------------------------------------------------------------------------------------------------------------------------------------------------------------------------------------------------------------------------------------------------------------------------------------------------------------------------------------------------------------------------------------------------------------------------------------------------------------------------------------------------------------------------------------------------------------------------------------------------------------------------------------------------------------------------------------------------------------------------------------------------------------------------------------------------------------------------------------------------------------------------------------------------------------------------------------------------------------------------------------------------------------------------------------------------------------------------------------------------------------------------------------------------------------------------------------------------------------------------------------------------------------------------------------------------------------------------------------------------------------------------------------------------------------------------------------------------------------------------------------------------------------------------------------------------------------------------------------------------------------------------------------------------------------------------------------------------------------------------------------------------------------------------------------------------------------------------------------------------------------------------------------------------------------------------------------|
| N V SPIRENT  L ALL PROPRIETARY RIGHTS IN THE SHRIFCT MATTER SHOWN ON          | O                                                        | V A M E .XXX = ±.0                                                                                                                                                                                                                                                          | 1381-30     | Computer file number previous number DT3026110CST_01                                                                                                                                                                                                                                                                                                                                                                                                                                                                                                                                                                                                                                                                                                                                                                                                                                                                                                                                                                                                                                                                                                                                                                                                                                                                                                                                                                                                                                                                                                                                                                                                                                                                                                                                                                                                                                                                                                                                                                                                                                                                           |
| THIS DRAWING ARE EXCLUSIVE PROPERTY OF HELLERMANNITYON  name date city, state | -  ĭ                                                     | $\begin{bmatrix} V \\ I \\ S \end{bmatrix}$ $\begin{bmatrix} W \\ by \end{bmatrix}$ $\begin{bmatrix} PLN \\ I \\ S \end{bmatrix}$ $\begin{bmatrix} E \\ N \\ S \end{bmatrix}$ $\begin{bmatrix} R \\ A \\ S \end{bmatrix}$ $\begin{bmatrix} XX = \pm .00 \\ S \end{bmatrix}$ | 0/4 END 0/1 | W Land Control |
|                                                                               | <u> </u>                                                 | $ \begin{array}{c ccccccccccccccccccccccccccccccccccc$                                                                                                                                                                                                                      | · material  | N     05/18/99   6   6   6   7   7   7   7   7   7   7                                                                                                                                                                                                                                                                                                                                                                                                                                                                                                                                                                                                                                                                                                                                                                                                                                                                                                                                                                                                                                                                                                                                                                                                                                                                                                                                                                                                                                                                                                                                                                                                                                                                                                                                                                                                                                                                                                                                                                                                                                                                         |
| R S                                                                           |                                                          | N part level B S units inches                                                                                                                                                                                                                                               | PVC         | G number DT3026110CST                                                                                                                                                                                                                                                                                                                                                                                                                                                                                                                                                                                                                                                                                                                                                                                                                                                                                                                                                                                                                                                                                                                                                                                                                                                                                                                                                                                                                                                                                                                                                                                                                                                                                                                                                                                                                                                                                                                                                                                                                                                                                                          |