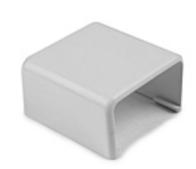

## **TSR1W-36**

3/4" end cap - White

Article Number: 250-01363

Part Number: TSR1W-36

Type: TSR1-36

Material: PVC

#### 1. Base Data

| Part No. | TSR1W-36                                                   |
|----------|------------------------------------------------------------|
| Туре     | TSR1-36                                                    |
| Color    | White                                                      |
| Features | HellermannTyton's low voltage TSR surface raceway          |
|          | system is a one piece latching duct designed to contain,   |
|          | route and protect wire and cable when it is not feasible   |
|          | to run it within the wall. It is manufactured from a 94 V- |
|          | 0 PVC and features a superior adh                          |