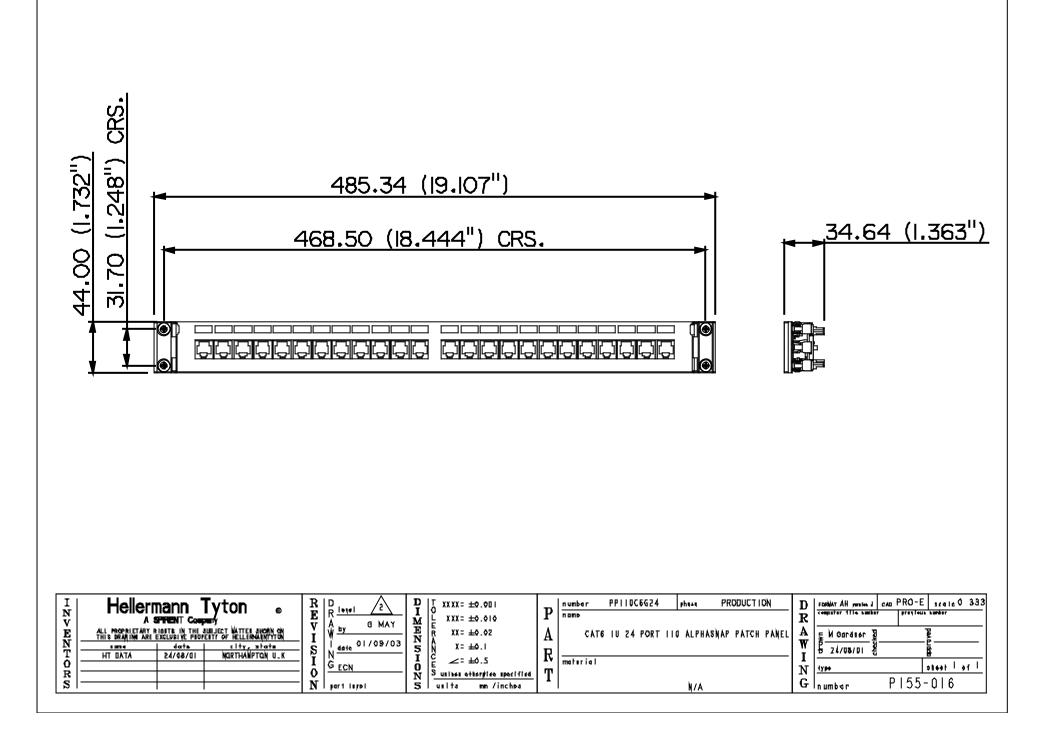

## PP110C624

CAT 6 universal 24 port patch panel

| Article Number: | 853-50002 |
|-----------------|-----------|
| Part Number:    | PP110C624 |
| Туре:           | PP110C624 |

| 1. Base Data                   |                                                                                                                                                                                                                                                                                                                                                                                                                                                                                                                                                                                                                                                                                                                                                                                                                                                             |  |  |  |
|--------------------------------|-------------------------------------------------------------------------------------------------------------------------------------------------------------------------------------------------------------------------------------------------------------------------------------------------------------------------------------------------------------------------------------------------------------------------------------------------------------------------------------------------------------------------------------------------------------------------------------------------------------------------------------------------------------------------------------------------------------------------------------------------------------------------------------------------------------------------------------------------------------|--|--|--|
| Part No.                       | PP110C624                                                                                                                                                                                                                                                                                                                                                                                                                                                                                                                                                                                                                                                                                                                                                                                                                                                   |  |  |  |
| Туре                           | PP110C624                                                                                                                                                                                                                                                                                                                                                                                                                                                                                                                                                                                                                                                                                                                                                                                                                                                   |  |  |  |
| Color                          | Black (BK)                                                                                                                                                                                                                                                                                                                                                                                                                                                                                                                                                                                                                                                                                                                                                                                                                                                  |  |  |  |
| Features                       | Category 6 Universal Patch Panel • 6 port modules can be replaced easily if<br>damaged during installation • Front face provides an attractive, flush<br>appearance • Write-on labels provided for easy identification • Self-<br>adhesive labels available for use with HellermannTyton TagPrint Pro<br>software* • Configured for 568A or 568B wiring on same panel, thus<br>eliminating the need for extra inventory • Lightweight aluminum rear cable<br>manager can be ordered separately to provide a neat and organized<br>installation using Grip Ties • Sturdy and smooth rolled edges • Clear<br>plastic channel protects PCB and allows easy viewing of wiring label •<br>Utilizes same innovative crosstalk technology used in HellermannTyton<br>modular jacks with 10 internal contacts to reduce NEXT Optional Rear<br>Cable Manager (TRCMU) |  |  |  |
| Performance<br>Category        | Category 6 (Class E)                                                                                                                                                                                                                                                                                                                                                                                                                                                                                                                                                                                                                                                                                                                                                                                                                                        |  |  |  |
| Port_count                     | 24                                                                                                                                                                                                                                                                                                                                                                                                                                                                                                                                                                                                                                                                                                                                                                                                                                                          |  |  |  |
| 2. Product Dimensions          |                                                                                                                                                                                                                                                                                                                                                                                                                                                                                                                                                                                                                                                                                                                                                                                                                                                             |  |  |  |
| Height_Units                   | 10                                                                                                                                                                                                                                                                                                                                                                                                                                                                                                                                                                                                                                                                                                                                                                                                                                                          |  |  |  |
| 4. Material and Specifications |                                                                                                                                                                                                                                                                                                                                                                                                                                                                                                                                                                                                                                                                                                                                                                                                                                                             |  |  |  |
| Wiring                         | 568A                                                                                                                                                                                                                                                                                                                                                                                                                                                                                                                                                                                                                                                                                                                                                                                                                                                        |  |  |  |