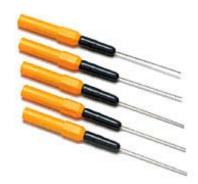

## **TP40 Automotive Back Probe Pins (five)**

Flexible and formable 1-¼ inch pin provides an easy connection past weather pack seals to connector conductors. Tested to over 60 VDC, these pins are a must-have for fuel injectors, TPS and MAP sensors, as well as for any underhood or under vehicle connector with weather pack seals. The bright yellow body stands out in an engine compartment to ensure they are not left behind. Easily connects to test leads that have removable ends such as the TL224.

- Banana jack accepts all DMM and banana jack leads
- . Tested to 60 V DC

| Model Name | Description                |
|------------|----------------------------|
| TP40       | Automotive Back Probe Pins |