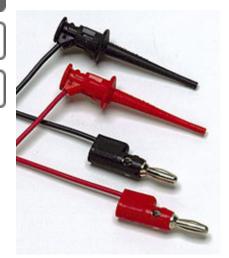

## **TL950 Mini-Pincer Test Leads**

• 1 pair (red, black) of test leads with multistacking 4 mm banana plugs and mini-pincers FLUKE:

- Mini-pincers open to 2.3 mm
- 90 cm long PVC insulated leads
  30 V rms or 60 V DC, 15 A
- One year warranty