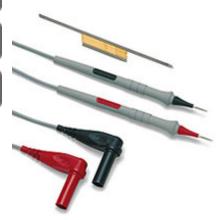

## **TL910 Electronic Test Probes Product Search**

- Very small 1 mm tips to access hard to reach test points
- Probe tip length up to 100 mm, test lead length: 1 m
- Included: 3 sets of spring loaded gold tips and 2 sets of stainless steel tips

  • CAT IV 600 V, CAT III 1000 V, 3 A rating
- One year warranty

| TL910 | Electronic Test Probes |  |
|-------|------------------------|--|

<sup>\*</sup> Manufacturers suggested U.S. list price. Applies to U.S. purchases only. Contact your local Fluke representative for specific details, options, and prices.