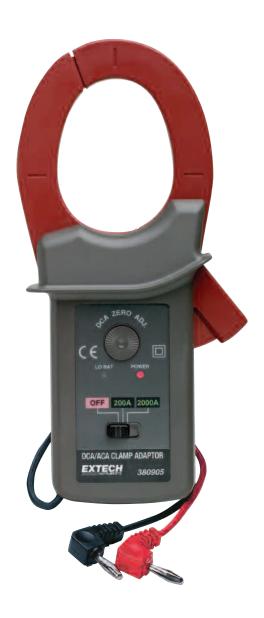

## 2000A AC/DC Clamp-on Adaptor

**Connects to any multimeter** 

## **Features:**

- 2.5" (64mm) clamp jaw opening (750MCM)
- Measures AC/DC Current in two ranges: 0 to 200A and 0 to 2000A and converts it to 1mV/count for reading current on any multimeter or voltage recorder
- Banana plugs connect into standard multimeter sockets and switch multimeter to a millivolt or voltage range
- Basic accuracy to 2% up to 200A, 3% to 1500A
- · Zero adjust knob for optimizing accuracy
- Dimensions: 7.7 x 2.6 x 1.4"(195 x 66 x 35mm), Weight: 1.1lb (500g)
- Complete with built-in 1.8ft (570mm) cable with banana plugs and 9V battery