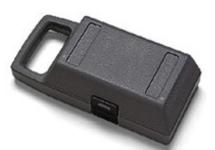

## **C20 Hard Case**

- Heavy duty case with carrying handle and accessories storage compartment.
- Top cover snaps onto back to serve as tilt stand.
- One year warranty

| C20   | Hard Meter Case   |  |
|-------|-------------------|--|
| 1 020 | I laid Meter Case |  |