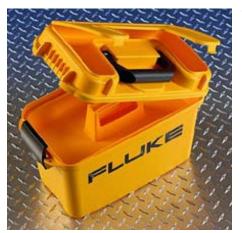

## C1600 Gear Box for Meter and Accessories

The C1600 is a rugged, molded plastic case designed to carry Fluke handheld digital multimeters and process calibrators and most accessories used for these meters.

## **Features**

- Deep interior large enough to hold and protect your gear and leaves room for accessories and other essentials.
- Rubber gasket in lid seals out dust and keeps contents dry.
- Lift out tray keeps everything organized.
- Snap open compartment on top of lid for easy access to small parts such as fuses, batteries, probes and leads.
- Includes five hook and loop straps to wrap cords and test leads when not in use.
- · Can be locked.
- Large carry handle for comfortable hauling.