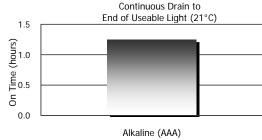

. Designed to fit easily in a pocket or in the included belt holster, this light is easy to keep at hand. In addition it is water resistant and can withstand a 4-meter drop, making it ideal for even the roughest conditions on the job. Backed by a lifetime warranty, the TUFPL22PH is The Toughest Flashlight You'll Ever Need™.



#### Before Using Your Flashlight:

Please read all instructions and cautionary markings on the package and light

### **Product Detail:**

**Designation:** Hard Case Professional

Inspection Light

Model: TUFPL22PH

Color: Black and Gray Power Source: Two "AAA"

ANSI/NEDA: 24 Series

Lamp: 1 White CREE® XRC LED

Lamp Life: Lifetime Lamp Output: 25 Lumens Typical Weight: 53.1 grams

(without batteries)

Dimensions (mm): 149 x 24

### Performance:

#### **Run Time**



#### **Important Notice**

This datasheet contains information specific to products manufactured at the time of its publication

Contents herein do not constitute a warranty ©Energizer / All Rights Reserved