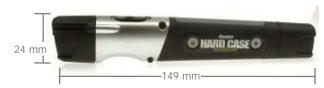

### **Product Detail:**

**Designation:** Hard Case Professional

Inspection Light

Model: TUFPL22PH

Color: Black and Gray Power Source: Two "AAA"

ANSI/NEDA: 24 Series

Lamp: 1 White CREE® XRC LED

Lamp Life: Lifetime Lamp Output: 25 Lumens Typical Weight: 53.1 grams

(without batteries)

Dimensions (mm): 149 x 24