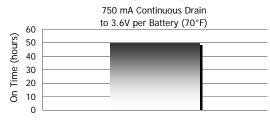

e head adjusts 90° to aim light where you need it. The light has an emergency flasher, which can be used as a warning light or to help locate workers.

# **FLEXIBLE**

- Head adjusts 90°
- Light can be used as an emergency flasher





# **WIDE BEAM**

· Illuminates large area





#### **Before Using Your Flashlight:**

Please read all instructions and cautionary markings on the package and light

### **Product Detail:**

Designation: Industrial

Industrial 6V Screwtop Lantern

Model: 231IND Color: Black

Power Source: **6V Alkaline Screwtop Battery** 

ANSI/NEDA: 908AC Series

KPR-113 Krypton Beam Lamp:

Lamp Rating: 4.8V, 0.75A Lamp Life: 20 Hours Lamp Output: 51 Lumens

Typical Weight: 326 grams (11.5 oz.)

(without battery)

Dimensions (in): 9.4 x 4.9

## Performance:

#### Run Time



Alkaline (6V Screwtop)

#### Important Notice

This datasheet contains information specific to products manufactured at the time of its publication

Contents herein do not constitute a warranty ©Energizer / All Rights Reserved