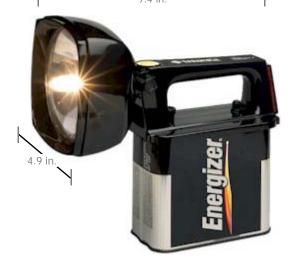

### **Product Detail:**

Designation: Industrial

Industrial 6V Screwtop Lantern

Model: 231IND Color: Black

Power Source: **6V Alkaline Screwtop Battery** 

ANSI/NEDA: 908AC Series

KPR-113 Krypton Beam Lamp:

Lamp Rating: 4.8V, 0.75A Lamp Life: 20 Hours Lamp Output: 51 Lumens

Typical Weight: 326 grams (11.5 oz.)

(without battery)

Dimensions (in): 9.4 x 4.9