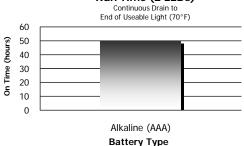

### **ECONOMICAL**

- Runs 50 hours on one set of batteries
- LFDs never need replacing

#### Performance:

#### Run Time (2 LEDs)