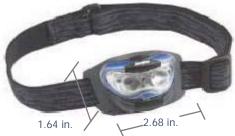

### **Product Detail:**

**Designation:** Energizer

LED Headbeam

Model: HD33A1EN Color: Black and Blue

Power Source: Three "AAA"

ANSI/NEDA: 24 Series

Lamp: Three Nichia® LEDs

2 White Spot, 1 Red

Lamp Life: Lifetime Lamp Output: 18 Lumens

Typical Weight: 44 grams (1.6 oz.)

(with batteries)

**Dimensions (in.):** 2.68 x 1.64