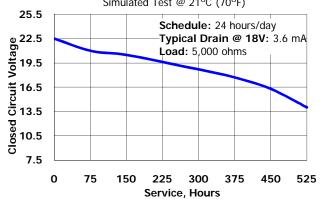

#### TYPICAL DISCHARGE CURVE

Simulated Test @ 21°C (70°F)

#### **Simulated Application Test** Estimated Average Service at 21°C (70°F)

|              | Typical Drains           |                | Cutoff Voltage                |  |  |
|--------------|--------------------------|----------------|-------------------------------|--|--|
| Schedule:    | at 18V<br>(milliamperes) | Load<br>(ohms) | 12V 13.5V 15V 16.5V 18V 19.5V |  |  |
|              |                          |                | Hours                         |  |  |
| 24 hours/day | 3.6                      | 5,000          | 491 435 347 227               |  |  |
| 4 hours/day  | 14.4                     | 1.250          | 135 125 112 92 75 46          |  |  |