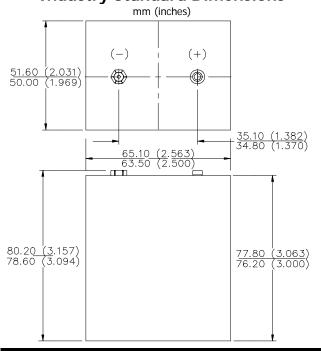

# **Industry Standard Dimensions**

Chemical System: Zinc-Manganese Dioxide (Zn/Mn02)

Designation: ANSI / NEDA-1603, IEC-6F100

**Battery Voltage:** 9.0 Volts

Average Weight: 245 grams (8.6 oz.)

Volume: 261 cubic centimeters (15.9 cubic inch)