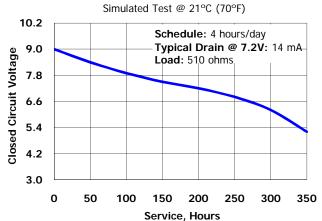

## TYPICAL DISCHARGE CURVE

#### **Simulated Application Test** Estimated Average Service at 21°C (70°F)

|             | Typical Drains | Cutoff Voltage |                               |  |  |  |
|-------------|----------------|----------------|-------------------------------|--|--|--|
|             | at 7.2V        | Load           |                               |  |  |  |
| Schedule:   | (milliamperes) | (ohms)         | 4.2V 4.8V 5.4V 6.0V 6.6V 7.2V |  |  |  |
|             |                |                |                               |  |  |  |
|             |                |                | Hours                         |  |  |  |
| 4 hours/day | 14             | 510            | 335 333 310 2.66 2.10         |  |  |  |