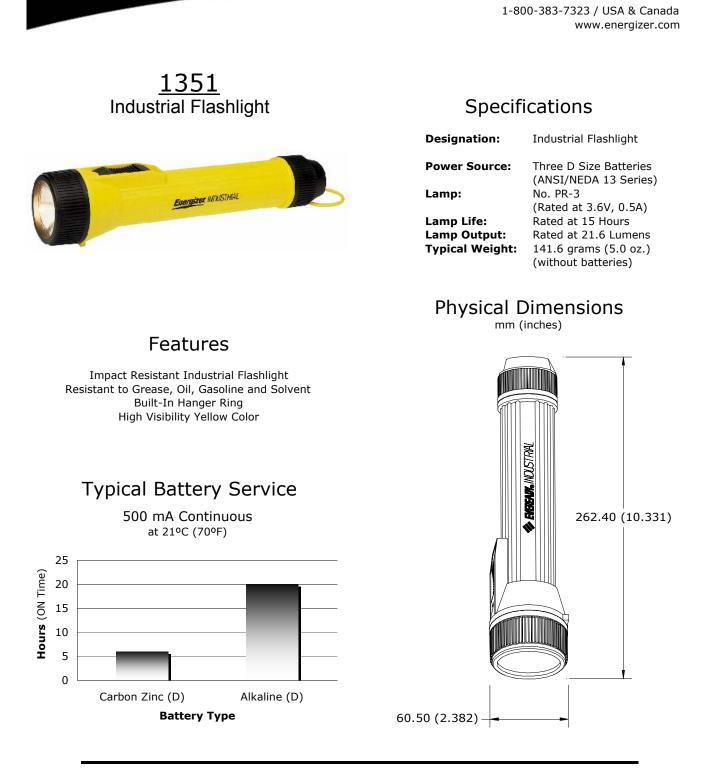

## Typical Battery Service to 0.9V (per battery) at 21°C (70°F)

| <u>Schedule</u>                        | <b>Battery Type</b> | Hours (ON Time) |
|----------------------------------------|---------------------|-----------------|
| 500 mA Continuous<br>500 mA Continuous | 1250<br>EN95        | 6.0<br>20       |
| 500 IIA Continuous                     | EN95                | 20              |