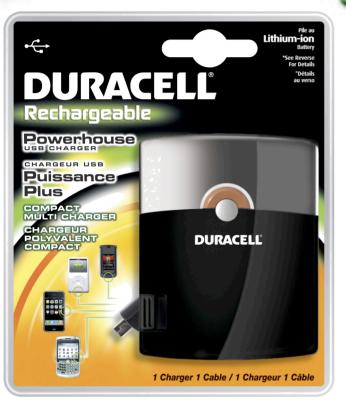

## DURACELL

## POWERHOUSE MOBILE CHARGER

Rechargeable

## **Item Information**

Duracell Powerhouse Charger delivers multiple charges for all your critical devices, and can charge two devices at the same time.

- •Compatible with all mini-USB phones (Motorola), Blackberry, and Apple products
- •Includes a universal cable with USB and mini USB
- •LED indicator light lets you know when your Duracell charger is on
- •Can recharge and store power simultaneously