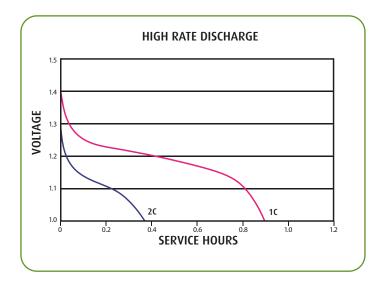

Delivered capacity is dependent on the applied load, operating temperature, and cut-off voltage. Please refer to the charts and discharge data shown for example of the energy/service life that the battery will provide for various local conditions.