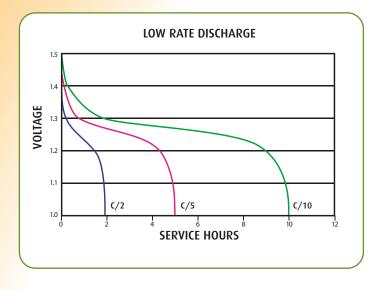

Delivered capacity is dependent on the applied load, operating temperature, and cut-off voltage. Please refer to the charts and discharge data shown for example of the energy/service life that the battery will provide for various local conditions.