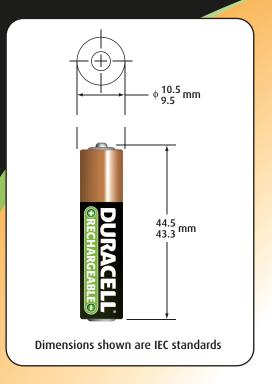

## **Specifications Nominal Voltage:** 1.2V **Nominal Internal** Impedance: 35 m-ohm @ 1 kHz 800 mAh **Rated Capacity:**

12.8 grams (0.45 ounces)

 $8.3 \text{ cm}^3 (0.50 \text{ in}^3)$ Terminals: Flat

Operating

**Average Weight:** 

Temperature Range:

**Volume:** 

-20° C to 50° C (-4° F to 122° F)

**ANSI:** 

**IEC:** 

1.2H1 HR<sub>0</sub>3

Product can be charged on most NiMH or NiCd chargers utilizing standard dV, dV/dt, time and temperature dynamic charge termination methods. Duracell brand NiMH chargers are recommended for best results.