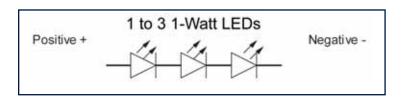

ximum case temperature 85°C
- ▲ Input voltage 10-30VDC
- ▲ 350mA version drives 1-3 LEDs, V<sub>out</sub>: 3-12VDC
- ▲ 700mA version drives 1 to 2 LEDs with min 12V input & 1 to 4 LEDs with min 23V input, V<sub>out</sub>: 4-18VDC

### **MECHANICAL DIMENSIONS**

51.0mm X 32.0mm X 18.0mm (2.01" X 1.26" X 0.71")

### **FEATURES / BENEFITS**

- ▲ 10-30 Volt DC input
- ▲ Compact in size
- ▲ Very lightweight
- ▲ Short and open circuit protected
- ▲ 350mA or 700mA models available

### **APPLICATION**

- ▲ Low voltage track lighting
- ▲ Landscape lighting
- ▲ Emergency lighting
- ▲ Signage
- ▲ Vehcile lighting
- ▲ Beacons and signage

## **PART NUMBERS**

MLV3-C-35: 350mA version MLV3-C-70: 700mA version



# **MICRODRIVER MLV3**

# **MECHANICAL DRAWING**



# WIRING INFORMATION (350MA VERSION)





# Microdriver LV9 & LV3





















The Microdriver LV9 is a fully potted & dimmable unit ideal for driving high power LEDs from a range of low voltage power supplies between 12 to 24 volts. It will drive up to 9 x 1W LEDs at 350mA or 4 x 3W LEDs at 700mA.

### For full output, the dimming link must be cut.

Order codes: MLV9-C-35

MLV9-C-70

**Dimensions:** L70.5mm x W49mm x

H11.2mm

Weight: 65g

The Microdriver LV3 is ideal for driving high power LEDs from a range of low voltage power supplies between 10 to 30 VDC. It will drive up to 3 x 1W LEDs at 350mA or 4 x 1W at 700mA.

Order codes: MLV3-C-35

MLV3-C-70

**Dimensions:** L51mm x W32mm x

H11.2mm

Weight: 18g