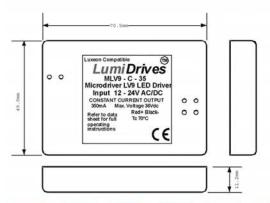

### **MECHANICAL DIMENSIONS**

51.0mm X 32.0mm X 18.0mm (2.01" X 1.26" X 0.71")

# **MECHANICAL DRAWING**