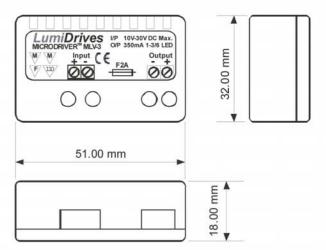

# **MICRODRIVER MLV3**

### **MECHANICAL DIMENSIONS**

51.0mm X 32.0mm X 18.0mm (2.01" X 1.26" X 0.71")

# **MECHANICAL DRAWING**

Sizes 2.01" x 1.26" x .71" (51.0 mm X 32.0 mm X 18.0 mm)

Weight 65 g

Input Voltage 10-30 VDC

Forward Current mA 700 mA

Max V Out 4-18 VDC

Max Case Temperature +85

Operating Temperature -10 +70