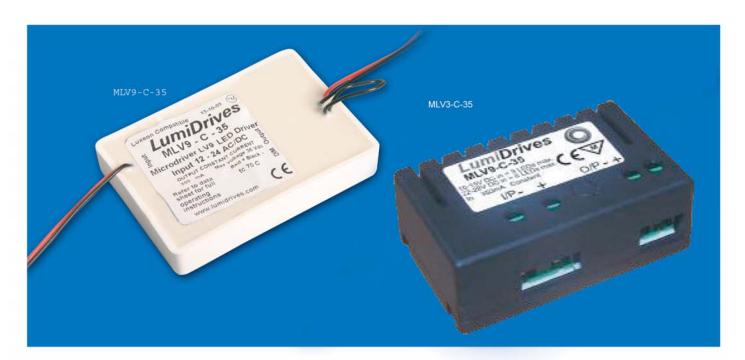

# Microdriver LV9 & LV3

The Microdriver LV9 is a fully potted & dimmable unit ideal for driving high power LEDs from a range of low voltage power supplies between 12 to 24 volts. It will drive up to 9 x 1W LEDs at 350mA or 4 x 3W LEDs at 700mA.

### For full output, the dimming link must be cut.

Order codes: MLV9-C-35

MLV9-C-70

**Dimensions:** L70.5mm x W49mm x

H11.2mm

Weight: 65g

The Microdriver LV3 is ideal for driving high power LEDs from a range of low voltage power supplies between 10 to 30 VDC. It will drive up to 3 x 1W LEDs at 350mA or 4 x 1W at 700mA.

Order codes: MLV3-C-35

MLV3-C-70

**Dimensions:** L51mm x W32mm x

H11.2mm

Weight: 18g