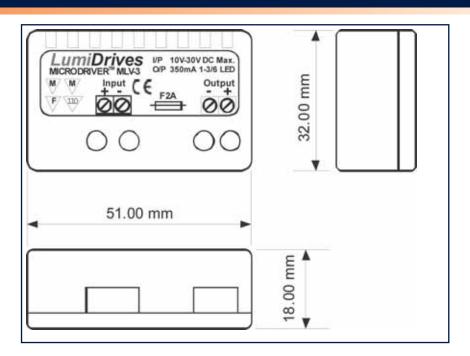

Sizes 2.01" x 1.26" x .71" (51.0 mm X 32.0 mm X 18.0 mm)

Weight 65 g

Input Voltage 10-30 VDC

Forward Current mA 700 mA

Max V Out 4-18 VDC

Max Case Temperature +85

Operating Temperature -10 +70

### **MECHANICAL DIMENSIONS**

51.0mm X 32.0mm X 18.0mm (2.01" X 1.26" X 0.71")

# **MECHANICAL DRAWING**