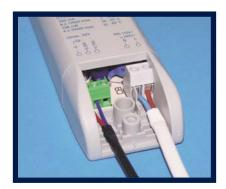

### PHYSICAL ASSEMBLY

### MDU9-SC-35/70 1 x 4 LEDs (700mA)

Easily removable cover

Input and output screw terminations