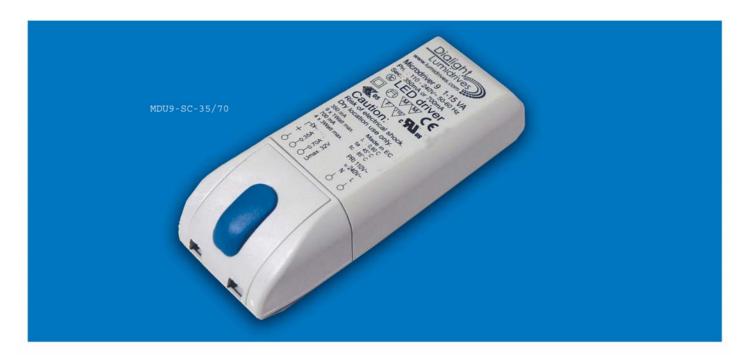

lighting
- ▲ Cove & cornice lighting
- ▲ Display case lighting
- ▲ Signage
- ▲ Reading lamps
- ▲ Marker & orientation lights
- ▲ Landscape lighting
- ▲ Refridgeration lighting

### **PART NUMBERS**

| Part Number  | Description      | LED Configuration                            |
|--------------|------------------|----------------------------------------------|
| MDU4-SC-35   | MicroDriver 4 SC | 1-4 1 Watt LEDs                              |
| MDU9-SC-3570 | MicroDriver 9 SC | 1-9 1 Watt LEDs <u>or</u><br>1-4 3 Watt LEDs |



# 110-240 V MICRODRIVERS

### **MECHANICAL DRAWING**

### PHYSICAL ASSEMBLY



### MDU4-SC-35 - 1 x 4 LEDs (350mA)



## MDU9-SC-35/70 - 1 x 9 LEDs (350mA)



### MDU9-SC-35/70 1 x 4 LEDs (700mA)





Easily removable cover



Input and output screw terminations





# **Microdriver 9**



The MDU9-SC-35/70 is designed for driving 9 x 1W LEDs at 350mA or 4 x 3W LEDs at 700mA from a 110 - 240V AC supply.

Order codes: MDU9-SC-3570

Dimensions: L99mm x W39mm x

H23mm

Weight: 70g