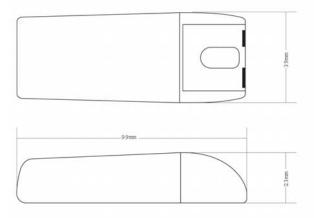

### **MECHANICAL DRAWING**

# **Microdriver 9**

The MDU9-SC-35/70 is designed for driving 9 x 1W LEDs at 350mA or 4 x 3W LEDs at 700mA from a 110 - 240V AC supply.

Order codes: MDU9-SC-3570

Dimensions: L99mm x W39mm x

H23mm

Weight: 70g