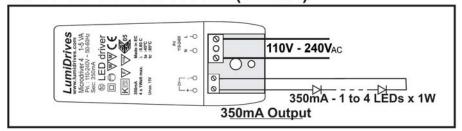

<+85°C (185°F)
- ▲ Input Voltage 110-240Vac 50 / 60 Hz
- ▲ V<sub>out</sub> : MDU4 = 4-15VDC, MDU9 = 4-32VDC

### **APPLICATIONS**

- ▲ Architectural lighting
- ▲ Cove & cornice lighting
- ▲ Display case lighting
- ▲ Signage
- ▲ Reading lamps
- ▲ Marker & orientation lights
- ▲ Landscape lighting
- ▲ Refridgeration lighting

### **PART NUMBERS**

| Part Number  | Description      | LED Configuration                            |
|--------------|------------------|----------------------------------------------|
| MDU4-SC-35   | MicroDriver 4 SC | 1-4 1 Watt LEDs                              |
| MDU9-SC-3570 | MicroDriver 9 SC | 1-9 1 Watt LEDs <u>or</u><br>1-4 3 Watt LEDs |



# 110-240 V MICRODRIVERS

### **MECHANICAL DRAWING**

### PHYSICAL ASSEMBLY



### MDU4-SC-35 - 1 x 4 LEDs (350mA)



## MDU9-SC-35/70 - 1 x 9 LEDs (350mA)



### MDU9-SC-35/70 1 x 4 LEDs (700mA)





Easily removable cover



Input and output screw terminations





# **Microdriver 9**



The MDU9-SC-35/70 is designed for driving 9 x 1W LEDs at 350mA or 4 x 3W LEDs at 700mA from a 110 - 240V AC supply.

Order codes: MDU9-SC-3570

Dimensions: L99mm x W39mm x

H23mm

Weight: 70g