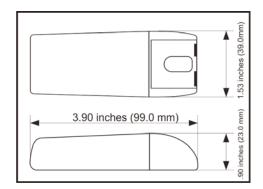

### **MECHANICAL DRAWING**

# **Microdriver 9**

The MDU9-SC-35/70 is designed for driving 9 x 1W LEDs at 350mA or 4 x 3W LEDs at 700mA from a 110 - 240V AC supply.

Order codes: MDU9-SC-3570

Dimensions: L99mm x W39mm x

H23mm

Weight: 70g