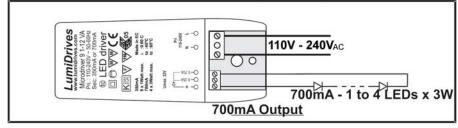

### MDU9-SC-35/70 1 x 4 LEDs (700mA)

Easily removable cover

Input and output screw terminations

# **Microdriver 9**

The MDU9-SC-35/70 is designed for driving 9 x 1W LEDs at 350mA or 4 x 3W LEDs at 700mA from a 110 - 240V AC supply.

Order codes: MDU9-SC-3570

Dimensions: L99mm x W39mm x

H23mm

Weight: 70g