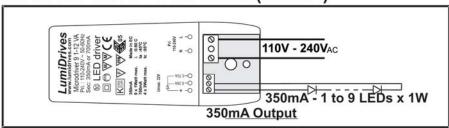

## MDU9-SC-35/70 - 1 x 9 LEDs (350mA)

# **Microdriver 9**

The MDU9-SC-35/70 is designed for driving 9 x 1W LEDs at 350mA or 4 x 3W LEDs at 700mA from a 110 - 240V AC supply.

Order codes: MDU9-SC-3570

Dimensions: L99mm x W39mm x

H23mm

Weight: 70g