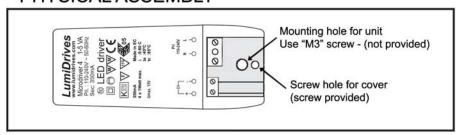

o +176°F)
- ▲ Maximum Case Temperature: <+85°C (185°F)
- ▲ Input Voltage 110-240Vac 50 / 60 Hz
- ▲ V<sub>out</sub> : MDU4 = 4-15VDC, MDU9 = 4-32VDC

### **APPLICATIONS**

- ▲ Architectural lighting
- ▲ Cove & cornice lighting
- ▲ Display case lighting
- ▲ Signage
- ▲ Reading lamps
- ▲ Marker & orientation lights
- ▲ Landscape lighting
- ▲ Refridgeration lighting

### **PART NUMBERS**

| Part Number  | Description      | LED Configuration                            |
|--------------|------------------|----------------------------------------------|
| MDU4-SC-35   | MicroDriver 4 SC | 1-4 1 Watt LEDs                              |
| MDU9-SC-3570 | MicroDriver 9 SC | 1-9 1 Watt LEDs <u>or</u><br>1-4 3 Watt LEDs |



# 110-240 V MICRODRIVERS

### **MECHANICAL DRAWING**

### PHYSICAL ASSEMBLY



### MDU4-SC-35 - 1 x 4 LEDs (350mA)



## MDU9-SC-35/70 - 1 x 9 LEDs (350mA)



### MDU9-SC-35/70 1 x 4 LEDs (700mA)





Easily removable cover



Input and output screw terminations





# **Microdriver 9**



The MDU9-SC-35/70 is designed for driving 9 x 1W LEDs at 350mA or 4 x 3W LEDs at 700mA from a 110 - 240V AC supply.

Order codes: MDU9-SC-3570

Dimensions: L99mm x W39mm x

H23mm

Weight: 70g