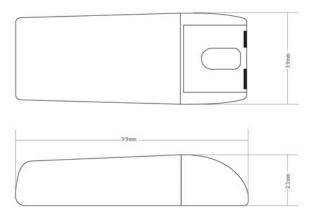

#### **MECHANICAL DRAWING**

# **Microdriver 4**

The Microdriver 4 is designed to drive up to 4 x 1W high powered LEDs at 350mA from a 110 - 240V AC power supply.

Order codes: MDU4-SC-35

**Dimensions:** L99mm x W39mm x

H23.5mm

Weight: 70g