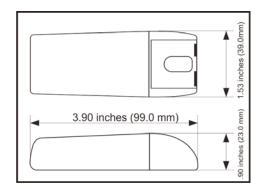

#### **MECHANICAL DRAWING**

# **Microdriver 4**

The Microdriver 4 is designed to drive up to 4 x 1W high powered LEDs at 350mA from a 110 - 240V AC power supply.

Order codes: MDU4-SC-35

**Dimensions:** L99mm x W39mm x

H23.5mm

Weight: 70g