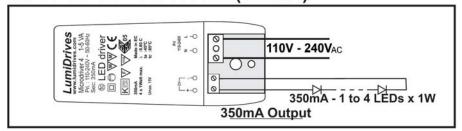

### MDU4-SC-35 - 1 x 4 LEDs (350mA)

# **Microdriver 4**

The Microdriver 4 is designed to drive up to 4 x 1W high powered LEDs at 350mA from a 110 - 240V AC power supply.

Order codes: MDU4-SC-35

**Dimensions:** L99mm x W39mm x

H23.5mm

Weight: 70g