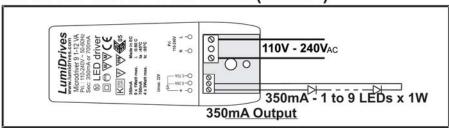

## MDU9-SC-35/70 - 1 x 9 LEDs (350mA)

# **Microdriver 4**

The Microdriver 4 is designed to drive up to 4 x 1W high powered LEDs at 350mA from a 110 - 240V AC power supply.

Order codes: MDU4-SC-35

**Dimensions:** L99mm x W39mm x

H23.5mm

Weight: 70g