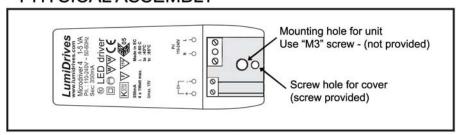

76°F)
- ▲ Maximum Case Temperature: <+85°C (185°F)
- ▲ Input Voltage 110-240Vac 50 / 60 Hz
- ▲ V<sub>out</sub> : MDU4 = 4-15VDC, MDU9 = 4-32VDC

#### **APPLICATIONS**

- ▲ Architectural lighting
- ▲ Cove & cornice lighting
- ▲ Display case lighting
- ▲ Signage
- ▲ Reading lamps
- ▲ Marker & orientation lights
- ▲ Landscape lighting
- ▲ Refridgeration lighting

#### **PART NUMBERS**

| Part Number  | Description      | LED Configuration                            |
|--------------|------------------|----------------------------------------------|
| MDU4-SC-35   | MicroDriver 4 SC | 1-4 1 Watt LEDs                              |
| MDU9-SC-3570 | MicroDriver 9 SC | 1-9 1 Watt LEDs <u>or</u><br>1-4 3 Watt LEDs |



# 110-240 V MICRODRIVERS

#### **MECHANICAL DRAWING**

#### PHYSICAL ASSEMBLY



### MDU4-SC-35 - 1 x 4 LEDs (350mA)



## MDU9-SC-35/70 - 1 x 9 LEDs (350mA)



### MDU9-SC-35/70 1 x 4 LEDs (700mA)





Easily removable cover



Input and output screw terminations





# **Microdriver 4**



The Microdriver 4 is designed to drive up to 4 x 1W high powered LEDs at 350mA from a 110 - 240V AC power supply.

Order codes: MDU4-SC-35

**Dimensions:** L99mm x W39mm x

H23.5mm

Weight: 70g