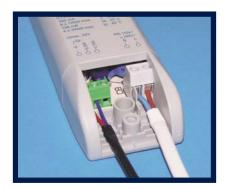

#### PHYSICAL ASSEMBLY

### MDU9-SC-35/70 1 x 4 LEDs (700mA)

Easily removable cover

Input and output screw terminations