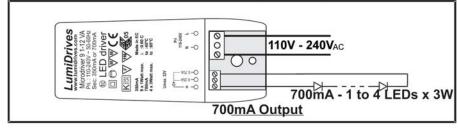

### MDU9-SC-35/70 1 x 4 LEDs (700mA)

Easily removable cover

Input and output screw terminations