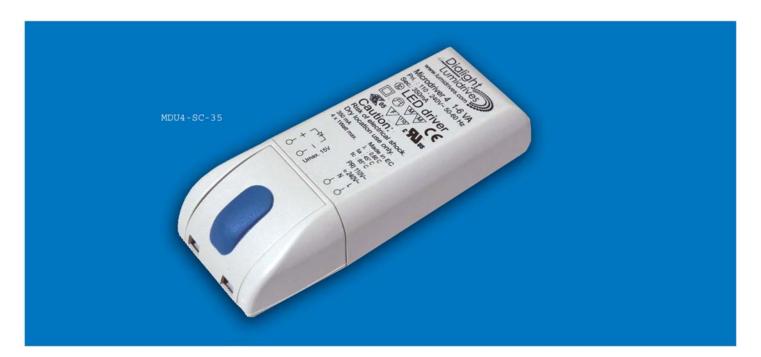

#### Home> MDU4SC35

Part Number: MDU4SC35
General Description

Series MDU

Configuration 1-4 1-Watt LEDs

Description MICRODRIVER4 INPUT 85-230VAC

Keywords Short and open circuit protected

Weight 70 g

Compliancy CE & ENEC

#### **PART NUMBERS**

| Part Number  | Description      | LED Configuration                            |
|--------------|------------------|----------------------------------------------|
| MDU4-SC-35   | MicroDriver 4 SC | 1-4 1 Watt LEDs                              |
| MDU9-SC-3570 | MicroDriver 9 SC | 1-9 1 Watt LEDs <u>or</u><br>1-4 3 Watt LEDs |

### MDU4-SC-35 - 1 x 4 LEDs (350mA)