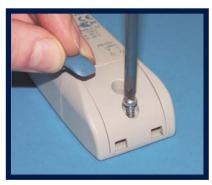

#### PHYSICAL ASSEMBLY

### MDU9-SC-35/70 1 x 4 LEDs (700mA)

Easily removable cover

Input and output screw terminations