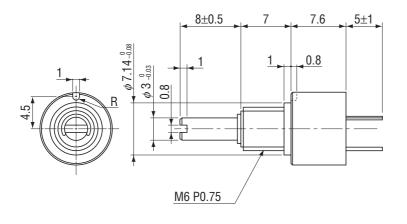

| 500, 1min            |
| Insulation resistance $M\Omega$ minimum | 100 (at DC 500 V)    |
| Temp. coefficient resistance ppm/°C     | ± 400                |
| Output smoothness                       | 0.1 % maximum        |

## Mechanical characteristics

| Mechanical angle                        | 360° 連続 continuous |  |
|-----------------------------------------|--------------------|--|
| Rotational torque mN·m {gf·cm} maximum  | 1.96 {20}          |  |
| Rotational life (cycles)                | 5 million          |  |
| Strength of tighten screw N·cm {kgf·cm} | 49 {5} maximum     |  |

# Environmental characteristics

| Operating temp. range | °C | -30 ~ 85  |
|-----------------------|----|-----------|
| Net weight            | g  | Approx. 3 |

# **OUTLINE DIMENSIONS**

(Unit: mm)





# <Accessories>