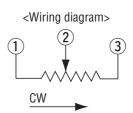

|
| Insulation resistance $M\Omega$ minimum | 100 (at DC 500 V)    |
| Temp. coefficient resistance ppm/°C     | ± 400                |
| Output smoothness                       | 0.1 % maximum        |

## Mechanical characteristics

| Mechanical angle                        | 360° 連続 continuous |  |
|-----------------------------------------|--------------------|--|
| Rotational torque mN·m {gf·cm} maximum  | 1.96 {20}          |  |
| Rotational life (cycles)                | 5 million          |  |
| Strength of tighten screw N·cm {kgf·cm} | 49 {5} maximum     |  |

# Environmental characteristics

| Operating temp. range | °C | -30 ~ 85  |
|-----------------------|----|-----------|
| Net weight            | g  | Approx. 3 |

# **OUTLINE DIMENSIONS**

(Unit: mm)





# <Accessories>