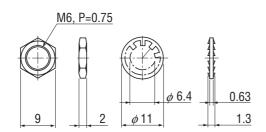

|
| Insulation resistance $M\Omega$ minimum | 100 (at DC 500 V)    |
| Temp. coefficient resistance ppm/°C     | ± 400                |
| Output smoothness                       | 0.1 % maximum        |

## Mechanical characteristics

| Mechanical angle                        | 360° 連続 continuous |  |
|-----------------------------------------|--------------------|--|
| Rotational torque mN·m {gf·cm} maximum  | 1.96 {20}          |  |
| Rotational life (cycles)                | 5 million          |  |
| Strength of tighten screw N·cm {kgf·cm} | 49 {5} maximum     |  |

# Environmental characteristics

| Operating temp. range | °C | -30 ~ 85  |
|-----------------------|----|-----------|
| Net weight            | g  | Approx. 3 |

# **OUTLINE DIMENSIONS**

(Unit: mm)





# <Accessories>