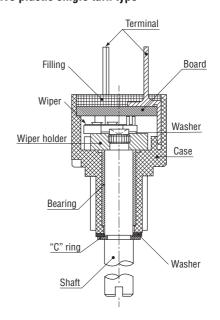

# **CONDUCTIVE PLASTIC SINGLE TURN TYPE**

# JC10 series



- FEATURES● Compact ( \$\phi\$ 10 mm)
- Long life
- High resolution (Essentially infinite)
- High following characteristics
- Cost effective

# Basic construction Conductive plastic single turn type



# **■ PART NUMBER DESIGNATION**

# **■ LIST OF PART NUMBERS**

| Nominal resistance value | Part number   |
|--------------------------|---------------|
| 2 kΩ                     | JC10-000-202N |
| 5 kΩ                     | JC10-000-502N |
| 10 kΩ                    | JC10-000-103N |

# ■ RATED POWER DERATING CURVE



# **■ STANDARD SPECIFICATIONS**

## Electrical characteristics

| Nominal resistance value                | 2 kΩ, 5 kΩ, 10 kΩ    |
|-----------------------------------------|----------------------|
| Resistance tolerance %                  | ± 20                 |
| Resolution                              | Essentially infinite |
| Independent linearity %                 | ± 2                  |
| Effective electrical angle              | 324° ± 5°            |
| Power r