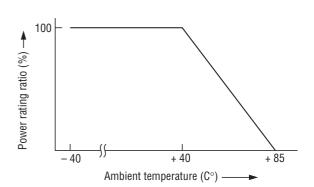

# ■ RATED POWER DERATING CURVE

## Electrical characteristics

| Nominal resistance value                | 2 kΩ, 5 kΩ, 10 kΩ    |
|-----------------------------------------|----------------------|
| Resistance tolerance %                  | ± 20                 |
| Resolution                              | Essentially infinite |
| Independent linearity %                 | ± 2                  |
| Effective electrical angle              | 324° ± 5°            |
| Power rating (at 40 °C) W               | 0.125                |
| Dielectric strength Vrms                | 500, 1min            |
| Insulation resistance $M\Omega$ minimum | 100 (at DC 500 V)    |
| Temp. coefficient resistance ppm/°C     | ± 400                |
| Output smoothness                       | 0.1 % maximum        |