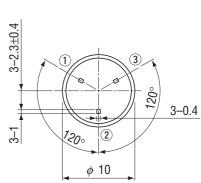

# **■ PART NUMBER DESIGNATION**

## Electrical characteristics

| Nominal resistance value                | 2 kΩ, 5 kΩ, 10 kΩ    |
|-----------------------------------------|----------------------|
| Resistance tolerance %                  | ± 20                 |
| Resolution                              | Essentially infinite |
| Independent linearity %                 | ± 2                  |
| Effective electrical angle              | 324° ± 5°            |
| Power rating (at 40 °C) W               | 0.125                |
| Dielectric strength Vrms                | 500, 1min            |
| Insulation resistance $M\Omega$ minimum | 100 (at DC 500 V)    |
| Temp. coefficient resistance ppm/°C     | ± 400                |
| Output smoothness                       | 0.1 % maximum        |