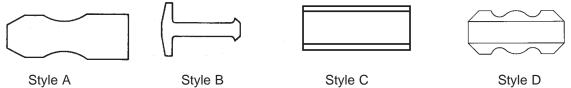

## **Card Guides**

Card guide for .100" (2.54mm) and .156" (3.96mm) density edge connectors. Accepts .062" (1.59mm) thick PC boards. Card guides attach to mounting ears and guide printed circuit board into connector. Order separately.

| Description          | Connector Family | Material           | Style | Catalog No. |
|----------------------|------------------|--------------------|-------|-------------|
| Between-contact type | .156"            | Cellulose acetate  | В     | 50-PK       |
| In-contact type      | .156"            | Thermoset plastic  | В     | 50-PK1      |
| Between-contact type | .156"            | Glass epoxy        | А     | 50-PK2      |
| Between-contact type | .156"            | Glass epoxy        | D     | 50-PK2M     |
| Between-contact type | .100"            | Glass-filled nylon | С     | 50-PK3      |
| In-contact type      | .156"            | Thermoplastic      | В     | 50-PK4      |