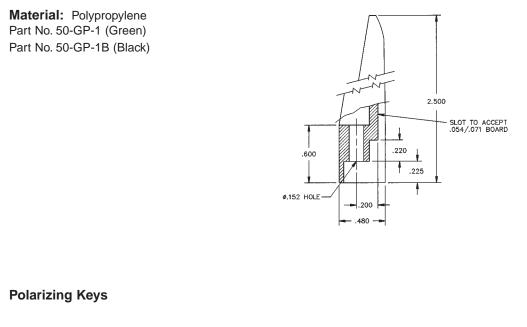

## Edge Connector Accessories

Card Guides Polarizing Keys



## **Card Guides**

Card guide for .100" (2.54mm) and .156" (3.96mm) density edge connectors. Accepts .062" (1.59mm) thick PC boards. Card guides attach to mounting ears and guide printed circuit board into connector. Order separately.





| Description          | Connector Family | Material           | Style | Catalog No. |
|----------------------|------------------|--------------------|-------|-------------|
| Between-contact type | .156"            | Cellulose acetate  | В     | 50-PK       |
| In-contact type      | .156"            | Thermoset plastic  | В     | 50-PK1      |
| Between-contact type | .156"            | Glass epoxy        | А     | 50-PK2      |
| Between-contact type | .156"            | Glass epoxy        | D     | 50-PK2M     |
| Between-contact type | .100"            | Glass-filled nylon | С     | 50-PK3      |
| In-contact type      | .156"            | Thermoplastic      | В     | 50-PK4      |