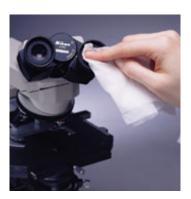

## Opticwipes™

The soft laboratory-grade cellulose paper designed for use on optical and other sensitive surfaces

## **Applications:**

- Cleaning optical surfaces, photo processing, lab equipment and other precision instrumentation
- Ideal for cleaning optical lenses