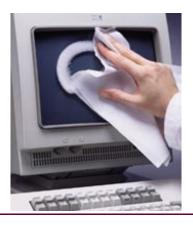

### **Applications:**

- Removing light surface contamination from CRT's and optical glass surfaces
- · Cleaning and absorbing solvents from semi-critical work surfaces

**C910** 150 wipes 9" x 9" (23 cm x 23 cm)