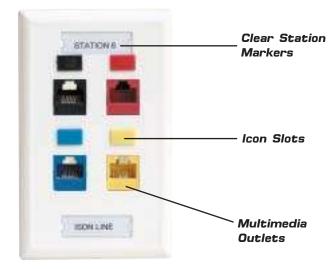

QUEST's Iconable Multimedia Series Faceplates are designed where station identification is required. This series accepts QUEST's line of Category 3 and higher keystone jacks. They also feature slots to facilitate insertion of icons for color-coding application or department identification. Additionally, each faceplate features clear station labels for station ID. They are offered in 1, 2, 4 and 6 port configurations and in ivory and white colors. They come complete with mounting screws, station labels and clear plastic overlays. The snap-in series of modules are also compatible with the Iconable series as shown for the standard series faceplates on page 6.