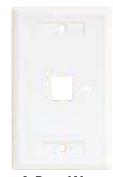

| ITEM #   | DESCRIPTION                       |
|----------|-----------------------------------|
| NFP-2017 | 1 PORT ICONABLE FACEPLATE - IVORY |
| NFP-2018 | 1 PORT ICONABLE FACEPLATE - WHITE |
| NFP-2027 | 2 PORT ICONABLE FACEPLATE - IVORY |
| NFP-2028 | 2 PORT ICONABLE FACEPLATE - WHITE |
| NFP-2047 | 4 PORT ICONABLE FACEPLATE - IVORY |
| NFP-2048 | 4 PORT ICONABLE FACEPLATE - WHITE |
| NFP-2067 | 6 PORT ICONABLE FACEPLATE - IVORY |
| NFP-2068 | 6 PORT ICONABLE FACEPLATE - WHITE |

1 PORT IVORY

1 PORT WHITE

2 PORT IVORY

2 PORT WHITE

4 PORT IVORY

4 PORT WHITE

**6 PORT IVORY** 

O PORI WIII