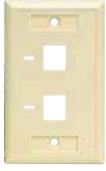

| ITEM #   | DESCRIPTION                       |
|----------|-----------------------------------|
| NFP-2017 | 1 PORT ICONABLE FACEPLATE - IVORY |
| NFP-2018 | 1 PORT ICONABLE FACEPLATE - WHITE |
| NFP-2027 | 2 PORT ICONABLE FACEPLATE - IVORY |
| NFP-2028 | 2 PORT ICONABLE FACEPLATE - WHITE |
| NFP-2047 | 4 PORT ICONABLE FACEPLATE - IVORY |
| NFP-2048 | 4 PORT ICONABLE FACEPLATE - WHITE |
| NFP-2067 | 6 PORT ICONABLE FACEPLATE - IVORY |
| NFP-2068 | 6 PORT ICONABLE FACEPLATE - WHITE |

1 PORT IVORY

1 PORT WHITE

2 PORT IVORY

2 PORT WHITE

4 PORT IVORY

4 PORT WHITE

**6 PORT IVORY** 

O PORI WIII