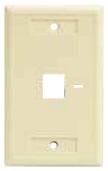

| ITEM #   | DESCRIPTION                       |
|----------|-----------------------------------|
| NFP-2017 | 1 PORT ICONABLE FACEPLATE - IVORY |
| NFP-2018 | 1 PORT ICONABLE FACEPLATE - WHITE |
| NFP-2027 | 2 PORT ICONABLE FACEPLATE - IVORY |
| NFP-2028 | 2 PORT ICONABLE FACEPLATE - WHITE |
| NFP-2047 | 4 PORT ICONABLE FACEPLATE - IVORY |
| NFP-2048 | 4 PORT ICONABLE FACEPLATE - WHITE |
| NFP-2067 | 6 PORT ICONABLE FACEPLATE - IVORY |
| NFP-2068 | 6 PORT ICONABLE FACEPLATE - WHITE |

1 PORT IVORY

1 PORT WHITE

2 PORT IVORY

2 PORT WHITE

4 PORT IVORY

4 PORT WHITE

**6 PORT IVORY** 

O PORI WIII