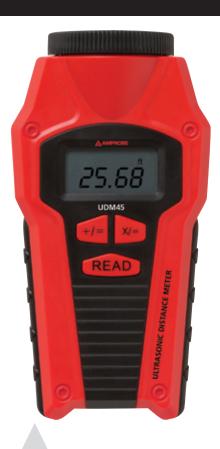

# **UDM45 Ultrasonic Distance Meter with Laser Pointer**

The Amprobe UDM45 is the perfect ultrasonic distance meter for quickly measuring the area or volume of a room. The user can take single measurements or use the UDM45 to take continuous measurements. Either add two measurements together or enter distance values you measure to have the UDM45 calculate the area and/or volume.

- Quickly measure the area of a room
- Laser pointer for easy targeting
- Choose between feet or meter measurement results
- Calculates area and volume
- Adds together two measurement results
- Measures up to 15m (50 ft)