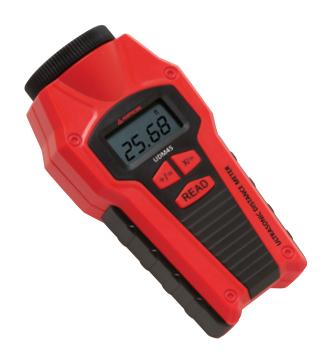

# **UDM45 Ultrasonic Distance Meter with Laser Pointer**

The Amprobe UDM45 is the perfect ultrasonic distance meter for quickly measuring the area or volume of a room. The user can take single measurements or use the UDM45 to take continuous measurements. Either add two measurements together or enter distance values you measure to have the UDM45 calculate the area and/or volume.

- Quickly measure the area of a room
- Laser pointer for easy targeting
- Choose between feet or meter measurement results
- Calculates area and volume
- Adds together two measurement results
- Measures up to 15m (50 ft)