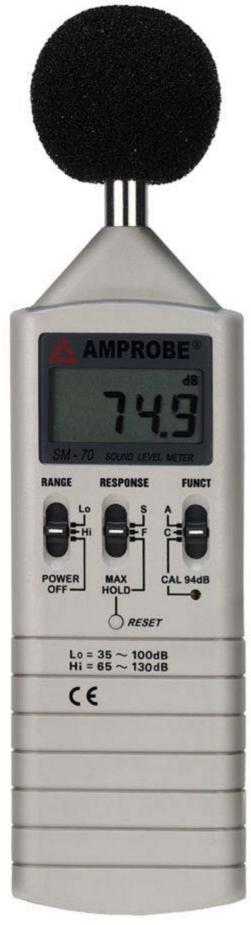

Model: SM-70 **Sound Meter** 

- Measuring level range from 35dB to 130dB
- Frequency range 31.5Hz 8kHz
  A and C weightings for checking compliance with safety regulations as well as acoustic analysis
- Slow (1 sec) and fast (125ms) response settings to check peak and average noise levels
- Maximum hold feature to measure peak sound levels
- Over and under range indicator
- DC millivolt output for data analysis and recording (10mV/dB)
- CE, designed to meet IEC651 and ANSI S1-4 standards
- · Accessories included are carrying case, 9V battery, screwdriver and instruction manual