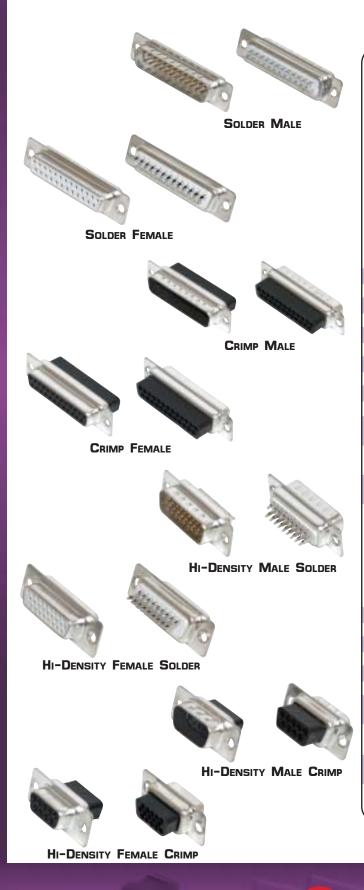

## D-SUBMINIATURE CONNECTORS

QUEST offers a comprehensive selection of D-subminiature connectors for use in serial and parallel port connections. These products are used in various applications requiring multi-conductor connectivity primarily for instrumentation and computer interconnect. QUEST offers them in solder and crimp styles in most pin configurations, male and female genders.

## SOLDER STYLE ITEM # DESCRIPTION DSC-1109 9 PIN SOLDER D-SUB MALE DSC-1209 9 PIN SOLDER D-SUB FEMALE 15 PIN SOLDER D-SUB MALE DSC-1115 15 PIN SOLDER D-SUB FEMALE DSC-1215 DSC-1125 25 PIN SOLDER D-SUB MALE DSC-1225 25 PIN SOLDER D-SUB FEMALE 37 PIN SOLDER D-SUB MALE DSC-1137 DSC-1237 37 PIN SOLDER D-SUB FEMALE DSC-1150 50 PIN SOLDER D-SUB MALE DSC-1250 50 PIN SOLDER D-SUB FEMALE DSC-3109 15 PIN HIGH-DENSITY SOLDER D-SUB MALE DSC-3209 15 PIN HIGH-DENSITY SOLDER D-SUB FEMALE DSC-3126 26 PIN HIGH-DENSITY SOLDER D-SUB MALE DSC-3226 26 PIN HIGH-DENSITY SOLDER FEMALE CRIMP STYLE (TEM #) DESCRIPTION

| DSC-2109 | 9 PIN CRIMP D-SUB MALE    |
|----------|---------------------------|
| DSC-2209 | 9 PIN CRIMP D-SUB FEMALE  |
| DSC-2115 | 15 PIN CRIMP D-SUB MALE   |
| DSC-2215 | 15 PIN CRIMP D-SUB FEMALE |
| DSC-2125 | 25 PIN CRIMP D-SUB MALE   |
| DSC-2225 | 25 PIN CRIMP D-SUB FEMALE |
| DSC-4115 | 15 PIN HIGH-DENSITY CRIMP |
|          | D-SUB MALE                |
| DSC-4215 | 15 PIN HIGH-DENSITY CRIMP |
|          | D-SUB FEMALE              |
| DSC-4126 | 26 PIN HIGH-DENSITY CRIMP |
|          | D-SUB MALE                |
| DSC-4226 | 26 PIN HIGH-DENSITY CRIMP |
|          | D-SUB FEMALE              |
|          |                           |