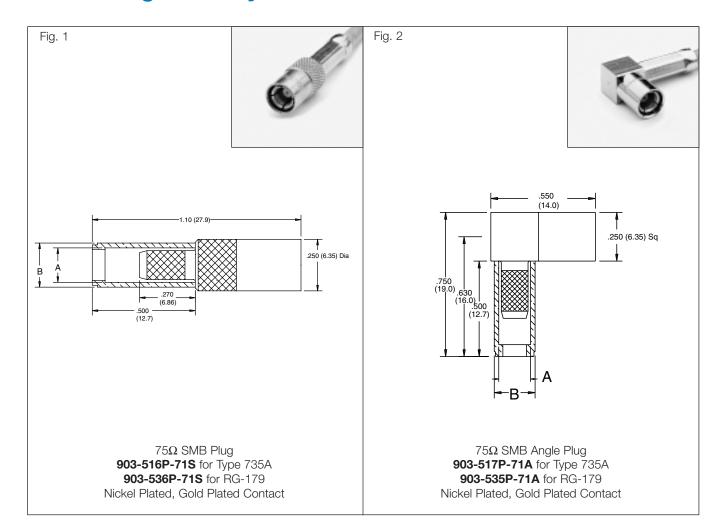

## 75 ohm SMB PLUGS & ANGLE PLUGS

| Cable<br>RG-/U | Connector<br>Description | Cable Attachment |        | c Dia      |            |     |      |      |                    | Amphenol     | Fig. |
|----------------|--------------------------|------------------|--------|------------|------------|-----|------|------|--------------------|--------------|------|
|                |                          | Outer            | Inner  | Α          | В          | CAI | Plt. | Ins. | Notes              | Number       |      |
| 179            | Plug                     | Crimp            | Solder | .128(3.3)  | .152(3.86) | C60 | PCF  | D32  | Nickel Plated Body | 903-536P-71S | 1    |
|                | Angle Plug               | Crimp            | Solder | .128(3.3)  | .152(3.86) | C61 | PCF  | D32  | Nickel Plated Body | 903-535P-71A | 2    |
| 735A Type      | Plug                     | Crimp            | Solder | .167(4.24) | .214(5.43) | C60 | PCF  | D32  | Nickel Plated Body | 903-516P-71S | 1    |
|                | Angle Plug               | Crimp            | Solder | .167(4.24) | .214(5.43) | C61 | PCF  | D32  | Nickel Plated Body | 903-517P-71A | 2    |