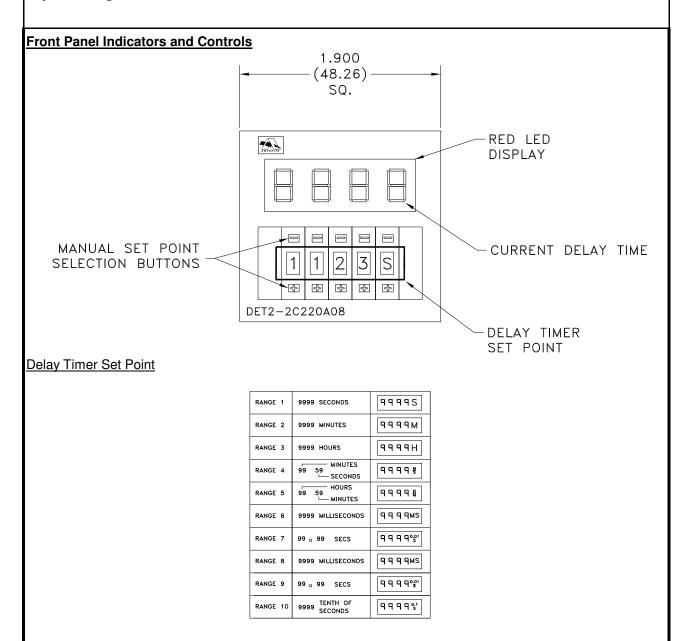

#### **Delay Timer Set Point**

Press the Manual Set Point Buttons to set the amount of delay time. The first four locations indicate the numerical value of the delay. The last segment is used to set the time value in hours, minutes, seconds and fractions of seconds. The chart details the various weights assigned to each option. Press the (+) plus button to advance the time or the (-) minus button to remove time.

#### **Current Delay Time**

The Current Delay Time display shows the amount of time elaped since the application of power to the device. Red LED's will count up from zero to the set point.