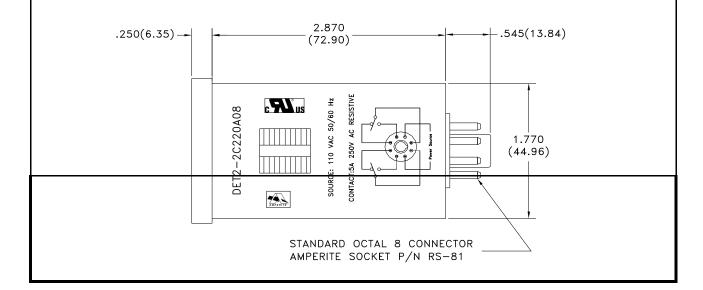

#### **Back Panel Controls and Wiring Diagram**

DET2 Back Panel Controls and Wiring Diagram
(Back View)

| Part Number   | CONTACT<br>ARRANGEMENT | COIL VOLTAGE   | TERMINATION        |
|---------------|------------------------|----------------|--------------------|
| DET2-2C220A08 | 2C = 2 Form C          | 220A = 220 VAC | 08 = Octal Plug-in |