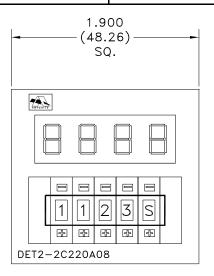

#### **Delay Timer Set Point**

Press the Manual Set Point Buttons to set the amount of delay time. The first four locations indicate the numerical value of the delay. The last segment is used to set the time value in hours, minutes, seconds and fractions of seconds. The chart details the various weights assigned to each option. Press the (+) plus button to advance the time or the (-) minus button to remove time.

#### **Current Delay Time**

The Current Delay Time display shows the amount of time elaped since the application of power to the device. Red LED's will count up from zero to the set point.