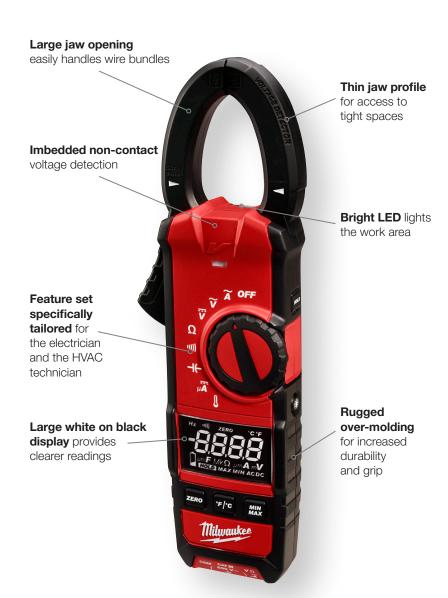

## **CLAMP METER** (ELECTRICAL & HVAC/R)

## HVAC/R 2236-20 600V CAT III

Jaw Size

1.3" Amps AC 600 uA DC 600 Volts AC 600 Volts DC 600 Ohms 60 MOhms Continuity YES Capacitance YES YES Temp Backlight YES Reverse Black LCD Non-contact voltage YES LED Flashlight YES YES Over mold Warranty 5 years

## **ELECTRICAL 2237-20**

600V CAT III

Includes

| Jaw Size            | 1.3"                                           |
|---------------------|------------------------------------------------|
| TRMS                | YES                                            |
| Amps AC             | 600                                            |
| Amps DC             | 600                                            |
| Volts AC            | 600                                            |
| Volts DC            | 600                                            |
| Frequency           | YES                                            |
| Ohms                | 60 MOhms                                       |
| Continuity          | YES                                            |
| Capacitance         | YES                                            |
| Backlight           | YES                                            |
| LCD                 | Reverse Black                                  |
| Non-contact voltage | YES                                            |
| LED Flashlight      | YES                                            |
| Over mold           | YES                                            |
| Warranty            | 5 Years                                        |
| Includes            | Clamp, Test Leads,<br>2 "AA" Batteries, Manual |